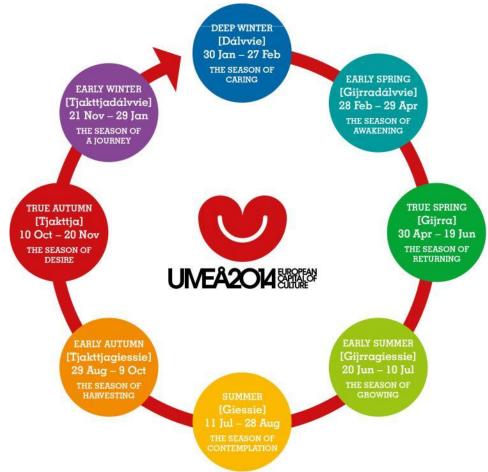

## The programme

- Inspired by the8 Sami seasons
- Every season has:
  - A unique story
  - An opening ceremony
  - Activities and events
  - Festivals
  - Recurring thematic projects