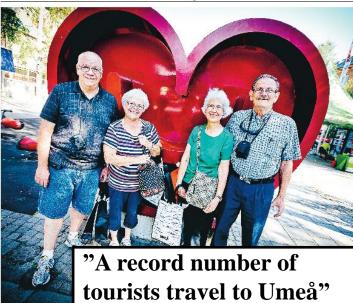

### Turister strömmar till Umeå i rekordtal

POPULART RESMAL. Ett halvår in på Kulturhuvdstadsåret 2014 står det klart att för besöksnäringen har det omtalade året haft stor effekt. Jämfört med samma period under fjolåret har antalet gästnätter i Imneå ökat med 20 procent. Under maj och juni har ökningen varit ännu större.