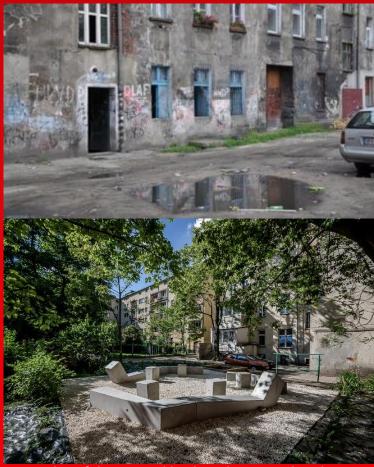

### ARCHITECTURE

[SOFTWARE]

Examples of devastated backyards situated in the city of Wrocław

### KEY PROJECTS THEME LINE: ARCHITECTURE "OUR BACKYARD 2.O" ("Nasze podwórko 2.0")

### MAIN IDEA:

- regeneration of the chosen backyard situated in the city of Wrocław (city center, Psie Pole district etc.)
- active participation of the citizens in the process of regeneration

### **AIMS AND GOALS:**

- encouraging citizens of Wrocław to decide on the shape of common urban space,
- shaping urban spaces fitted to the needs and expectations of their inhabitants

### **EXTRA FEATURES:**

 carried out in the city district where such regeneration projects have not been conducted before

- http://miastowroclaw.blox.pl/html/1310721,262146,14,15.html?9,2009
- http://portfoliowk.blogspot.com/ (pho Wojciech Klauze)